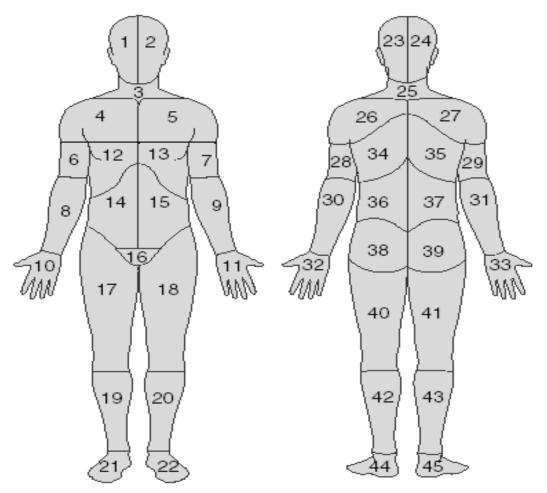

## TRANSDERMAL PATCH APPLICATION BODY CHART

| Name: | DOB: | Room: |
|-------|------|-------|
|       |      |       |

| Drug Name |                    | Strength                         |                                  | Intended duration of patch         |               |                                             |               |
|-----------|--------------------|----------------------------------|----------------------------------|------------------------------------|---------------|---------------------------------------------|---------------|
| Date      | Used patch removed | Used patch disposed of correctly | Time of application of new patch | Area of application (state number) | Applied<br>by | Date/time<br>patch still<br>insitu<br>check | Checked<br>by |
|           |                    |                                  |                                  |                                    |               |                                             |               |
|           |                    |                                  |                                  |                                    |               |                                             |               |
|           |                    |                                  |                                  |                                    |               |                                             |               |
|           |                    |                                  |                                  |                                    |               |                                             |               |
|           |                    |                                  |                                  |                                    |               |                                             |               |
|           |                    |                                  |                                  |                                    |               |                                             |               |
|           |                    |                                  |                                  |                                    |               |                                             |               |
|           |                    |                                  |                                  |                                    |               |                                             |               |
|           |                    |                                  |                                  |                                    |               |                                             |               |