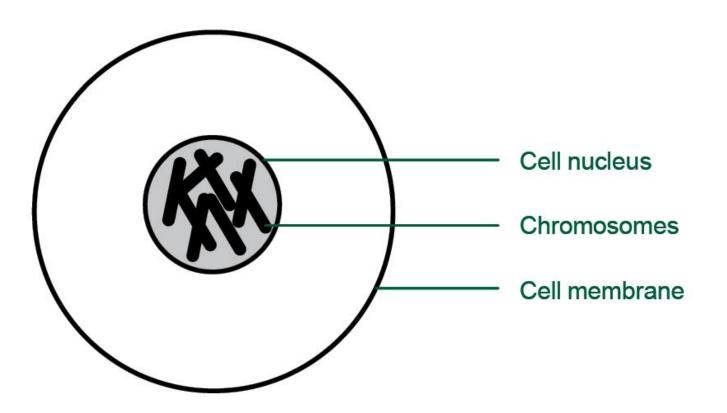

# Cancer Support for Community Pharmacies

Steve Freedman NHS Sheffield CCG (LPC 13 Sept 2016)





### What is cancer?

- A condition where cells in a specific part of the body grow and reproduce uncontrollably.
- The cancerous cells can invade and destroy surrounding healthy tissue, including organs.





### The normal cell







### **Normal cell dividing**







### **Uncontrolled cell growth**





# Differences between normal and cancer cells

#### Normal cells:

- 1. Regulated cell division
- 2. Programmed cell death
- 3. Respond to external growth and anti-growth signals
- Balance between blood vessel development and cell need
- No tissue invasion.

#### Cancer cells:

- 1. Unregulated cell division
- 2. Lack programmed cell death
- 3. Generate own growth signals and insensitive to antigrowth signals
- 4. New blood vessel growth
- Tissue invasion and metastasis.





### **Cancer facts**

- More than 1 in 3 people within their lifetime
- 309,500 new cases of cancer per year
- 1 in 4 deaths in UK due to cancer
- most over 65
- lung, breast, colorectal and prostate account for over half of all cancers in