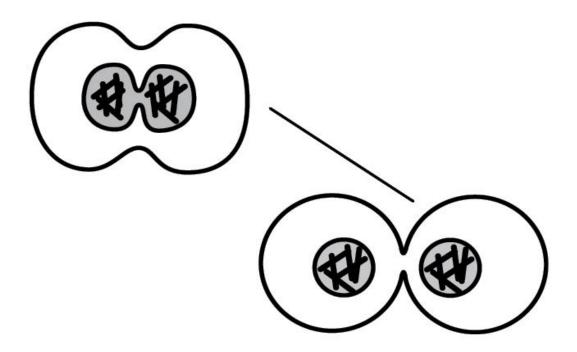

# Cancer Support for Community Pharmacies

Steve Freedman NHS Sheffield CCG (LPC 13 Sept 2016)





### What is cancer?

- A condition where cells in a specific part of the body grow and reproduce uncontrollably.
- The cancerous cells can invade and destroy surrounding healthy tissue, including organs.





### The normal cell







### **Normal cell dividing**







### **Uncontrolled cell growth**





# Differences between normal and cancer cells

#### Normal cells:

- 1. Regulated cell division
- 2. Programmed cell death
- 3. Respond to external growth and anti-growth signals
- Balance between blood vessel development and cell need
- No tissue invasion.

#### Cancer cells:

- 1. Unregulated cell division
- 2. Lack programmed cell death
- 3. Generate own growth signals and insensitive to antigrowth signals
- 4. New blood vessel growth
- Tissue invasion and metastasis.





### **Cancer facts**

- More than 1 in 3 people within their lifetime
- 309,500 new cases of cancer per year
- 1 in 4 deaths in UK due to cancer
- most over 65
- lung, breast, colorectal and prostate account for over half of all cancers in the UK.

Reference: Cancer Research