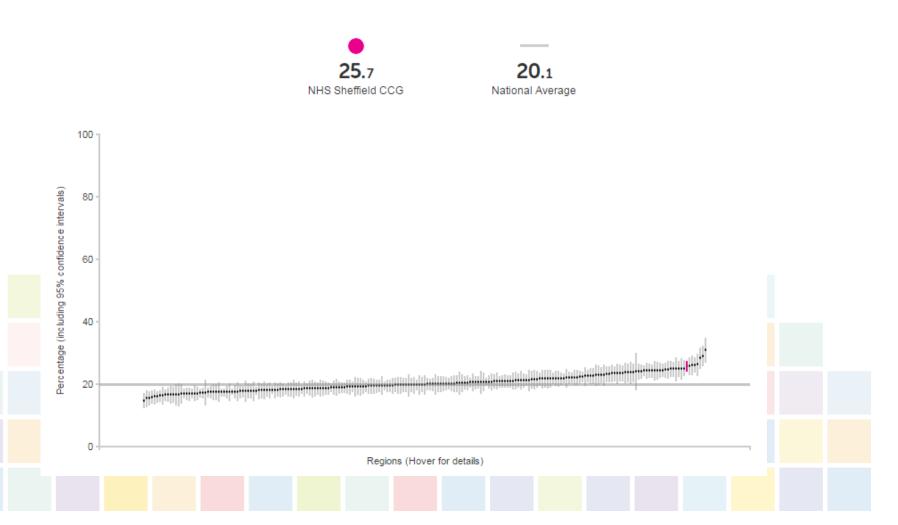

### **Cancer Incidence (All Cancers)**

### **Potential?**

- 639 /100,000 vs 606 /100,000
- Community Pharmacy Health message