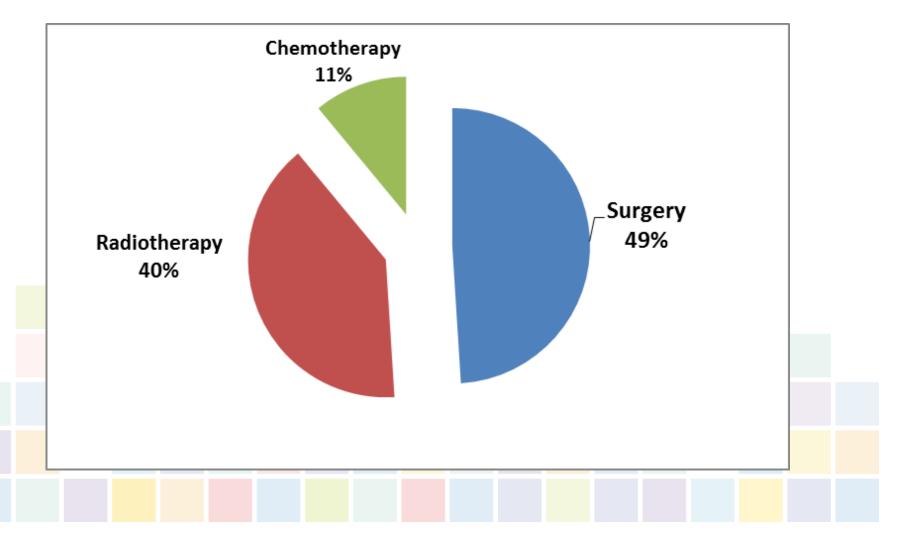

### **Cancer treatments**

- Surgery
- Chemotherapy
- Radiotherapy

# Surgery

- Removal of body tissue
- One of main treatments for cancer
- 49% of those 'cured' of cancer are treated by surgery (Royal College of Radiologists 2003)
- The best treatment for cancers that have not spread, leading to better prognosis.

# **Definition of chemotherapy**

- Use of drugs for treatment
- Cytotoxic chemotherapy
- 11% of those 'cured' of cancer are treated by chemotherapy
  (Royal College of Radiologists 2003).

# Radiotherapy

- Radiotherapy is the use of high energy Xrays and similar rays (such as electrons) to cause damage to cells, which then makes it difficult for them to replicate.
- 40% of those 'cured' of cancer are treated by radiotherapy.
  (Royal College of Radiologists 2003)