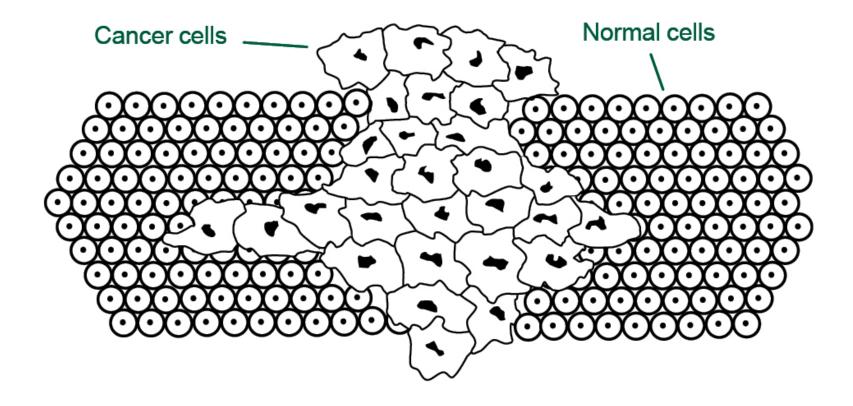

# Differences between normal and cancer cells

#### Normal cells:

- 1. Regulated cell division
- 2. Programmed cell death
- 3. Respond to external growth and anti-growth signals
- Balance between blood vessel development and cell need
- No tissue invasion.

#### Cancer cells:

- 1. Unregulated cell division
- 2. Lack programmed cell death
- 3. Generate own growth signals and insensitive to antigrowth signals
- 4. New blood vessel growth
- Tissue invasion and metastasis.