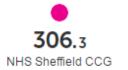

in 4 deaths in UK due to cancer
- most over 65
- lung, breast, colorectal and prostate account for over half of all cancers in the UK.

Reference: Cancer Research UK (2013)





### **Cancer Incidence (All Cancers)**







### **Potential?**

- 639 /100,000 vs 606 /100,000
- Community Pharmacy Health message



# Risk factors for getting cancer

### Main lifestyle risks:

- smoking
- being obese
- sun/sunbed
- alcohol

### Other risk factors

- age
- genetic
- environmental
- ethnicity
- lack of physical activity

Ref:- World Cancer Research Fund (2007)





### **Emergency Presentations**







# **Potential?**

- 25% of cancers diagnosed as emergency presentation (20% national)
- Earlier diagnosis needed
- Sheffield Pharmacy Screening / Referral





### **Mortality for All Cancers**



285.4 National Average







### **Cancer treatments**

- Surgery
- Chemotherapy
- Radiotherapy





### **Cure Rate Comparisons**







# Surgery

- Removal of body tissue
- One of main treatments for cancer
- 49% of those 'cured' of cancer are treated by surgery (Royal College of Radiologists 2003)
- The best treatment for cancers that have not spread, leading to better prognosis.

Reference: Cancer and its Management, Tobias and Hochhauser (2010)





# Implications

### Can effect:

- self-esteem
- · the way that they are viewed by society
- their body image
- relationships
- lifestyle
- employment
- sexual relationships
- functionality/mobility.





# **Definition of chemotherapy**

- Use of drugs for treatment
- Cytotoxic chemotherapy
- 11% of those 'cured' of cancer are treated