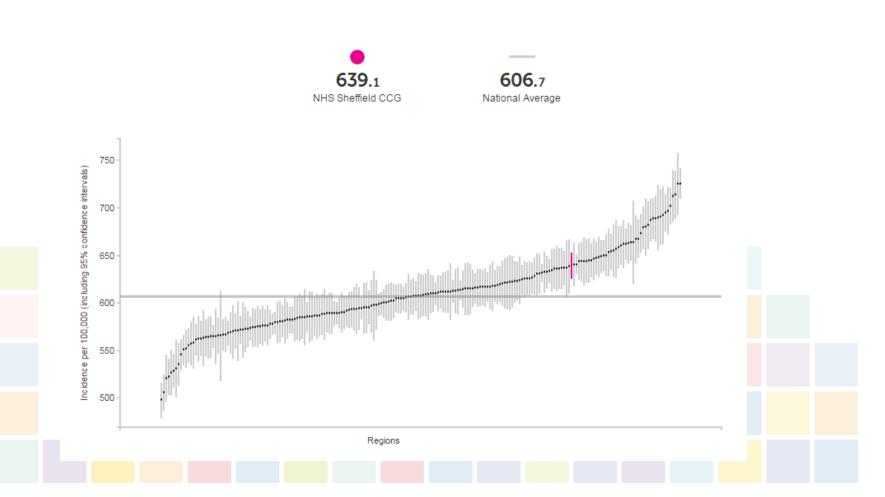

### **Cancer Incidence (All Cancers)**

### **Potential?**

- 639 /100,000 vs 606 /100,000
- Community Pharmacy Health message